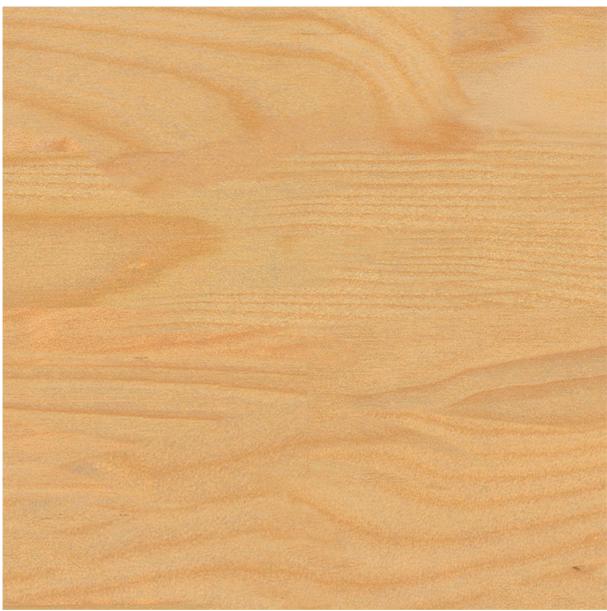

## Veneer: F013 natural birch.

Top surfaces. For the production of tables and panels for the bodies of clad furniture such as cupboards and sideboards, three-layer quality fine chipboard E1 (DIN EN 312) is used. The panels are laminated with real wood veneers which after cutting to size and sanding are given several coats of clear varnish or stained and varnished. Only water-based varnishes are used.

**Important note.** Material and color charts produced by printing can deviate slightly from the original and the colors are not necessarily exactly true. The same applies to ink-jet or laser prints from PDF files.