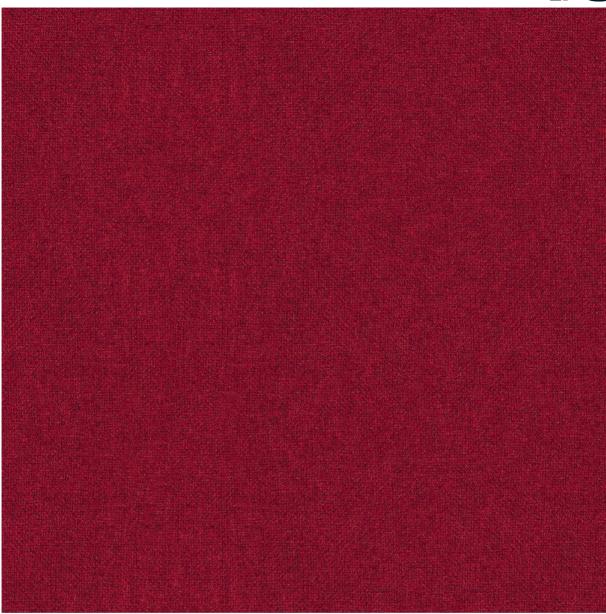

MATERIAL (COLORS AND DECORS) Mat-S393\_ME\_US - 30.10.2020 - www.vs-furniture.com

**Fabric:** 

StepMelange S393 red (64013).

Manufacturer: Gabriel.

Material: 100% Trevira CS (Polyester)

Abrasion cycles; Fastness to rubbing: 100,000; 4-5 wet, 4-5 dry