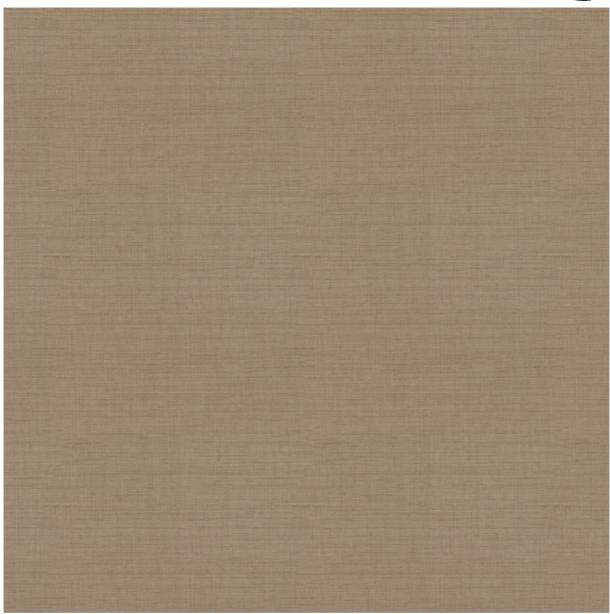

MATERIAL (COLORS AND DECORS) Mat-S974\_ME\_US - 16.10.2019 - www.vs-furniture.com

**Fabric:** 

Cordura S974 sand (2412). Manufacturer: Cordura.

Material: 100% Polyamid 6.6, coated with two layers of acrylate; water-, oil- and dirt-repellent fluorocarbon

impregnation

Abrasion cycles: ≥ 200,000

Width; Weight: 1500 mm; 349 g/lm, 250 g/m<sup>2</sup> Environmental certifications: 0EKO-TEX 100

Cleaning: Handwash, lukewarm water; mild detergent; leave to dry thoroughly